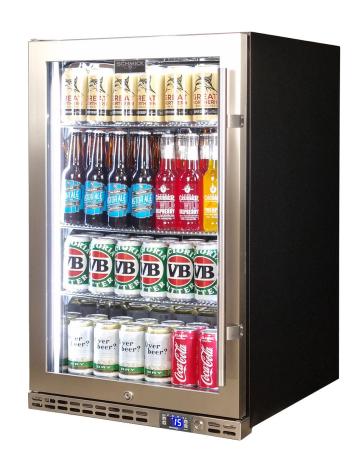

#### **QUICK INFO**

Quiet running under bench front venting glass door bar fridge. Unit has heated glass to stop condensation, the door is left hinged with lock and brand parts include a quality Schmick electronic controller and German EBM fans for reliable operation. Right hinged model is SK146R-HD.

Switchable 'color' LED light can be either blue or white, units have 3 x full 'soft' strips on sides and inner top for great lighting effect.

This unit is also available in black frame and grill in heated glass (Models SK146R-B-HD and SK146L-B-HD).