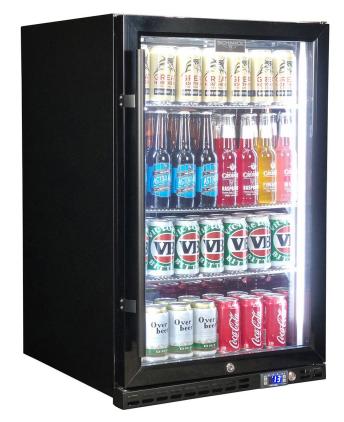

## QUICK INFO

Quiet running low energy under bench front venting black glass door bar fridge. Unit has heated glass to stop condensation, the door is right hinged with lock and brand parts include a quality Schmick electronic controller and German EBM fans for reliable operation.

Switchable 'color' LED light can be either blue or white, units have 3 x full 'soft' strips on sides and inner top for great lighting effect.

This unit is also available in Left Hinged, model SK146L-B-HD.