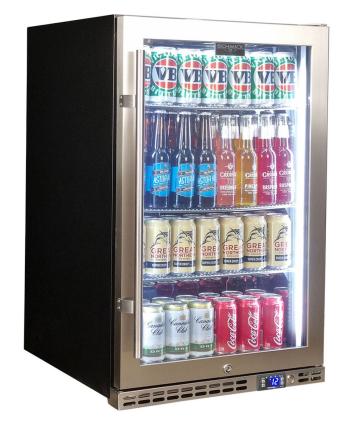

## QUICK INFO

Quiet running under bench front venting glass door bar fridge. Unit has heated glass to stop condensation, the door is right hinged with lock and brand parts include a quality Schmick electronic controller and German EBM fans for reliable operation. Left hinged model is SK146L-HD.

Switchable 'color' LED light can be either blue or white, units have 3 x full 'soft' strips on sides and inner top for great lighting effect.

This unit is also available in black frame and grill in heated glass (Models SK146R-B-HD and SK146L-B-HD).

### **SPECIFICATIONS**

| Capacity (litres)       | 164     |
|-------------------------|---------|
| Holds (cans)            | 175     |
| Noise Level             | 43      |
| Consumption             | 1.97Kw  |
| Unit dimensions (WxDxH) | 550 x 5 |
| Lockable                | Yes     |
| Gross weight            | 43 kg   |

164 175 43 1.97Kwh/24Hrs 550 x 586 x 875 Yes 43 ka

\*\*Specifications and price of this product may change at any time

\*\*For more information about this product please call us or visit our website.