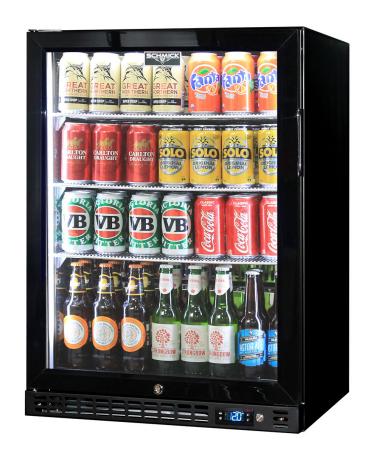

## **QUICK INFO**

\*\* Units Have Bar Handle - Pics Don't Show Handle \*\*

Quiet running under bench front venting glass door bar fridge. Unit has heated glass to stop condensation, the door is lockable and has brand parts that include a quality German Danfoss electronic controller and German EBM fans for reliable operation.

Switchable 'colour' LED light can be either blue or white, units have 3 x full 'soft' strips on sides and inner top for great lighting effect.

This unit is also available in S/Steel frame and grill (Model SK156-SS), heated glass versions in **PARTS AND ENERGY IN FO**K156L-HD), and solid door version, model SK156-SD.

## **SPECIFICATIONS**

Capacity (litres) 140 Holds (cans) 144 Noise Level 43

Consumption 1.81Kwh/24Hrs Unit dimensions (WxDxH) 595 x 586 x 840

Lockable Yes
Gross weight 44 kg

<sup>\*\*</sup>Specifications and price of this product may change at any time