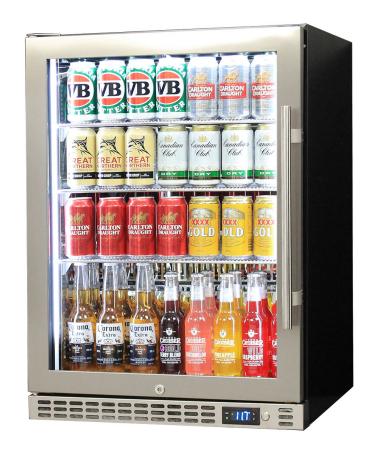

#### **QUICK INFO**

Quiet running under bench triple glazed heated glass door bar fridge that stops condensation. Unit has brand parts that include a quality German ECO Danfoss electronic controller and German EBM fans for reliable operation. \*Unit is left hinged (handle on right).

Switchable 'colour' LED light can be either blue or white, units have 3 x full 'soft' strips on sides and inner top for great lighting effect.

This unit is also available in black door frame and grill (Model SK156-B), solid door version model Sk156-SD and right-hinged model SK156R-HD.

## **SPECIFICATIONS**

Capacity (litres) 140
Holds (cans) 144
Noise Level 43

Consumption 1.81Kwh/24Hrs Unit dimensions (WxDxH) 595 x 586 x 840

Lockable Yes
Gross weight 46 kg

<sup>\*\*</sup>Specifications and price of this product may change at any time