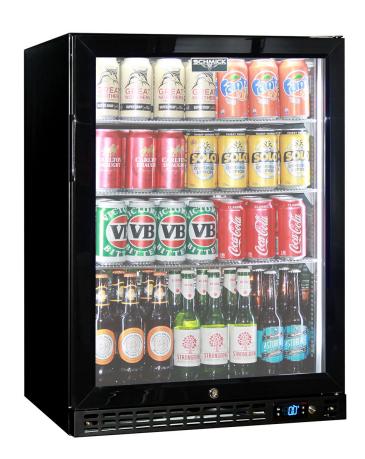

## **QUICK INFO**

\*\* Units Have Bar Handle - Pics Don't Show Handle \*\*

Quiet running under bench front venting glass door bar fridge. Unit has heated glass to stop condensation, the door is reversible with lock and brand parts include a quality German Danfoss electronic controller and German EBM fans for reliable operation.

Switchable 'colour' LED light can be either blue or white, units have 3 x full 'soft' strips on sides and inner top for great lighting effect.

This unit is also available in S/Steel frame and grill (Model SK156-SS), heated glass versions in **PARTS AND ENERGY IN FO**K156L-HD), and solid door version, model SK156-SD.

## **SPECIFICATIONS**

Capacity (litres) 140 Holds (cans) 144 Noise Level 43

Consumption 1.81Kwh/24Hrs Unit dimensions (WxDxH) 595 x 586 x 840

Lockable Yes
Gross weight 44 kg

<sup>\*\*</sup>Specifications and price of this product may change at any time