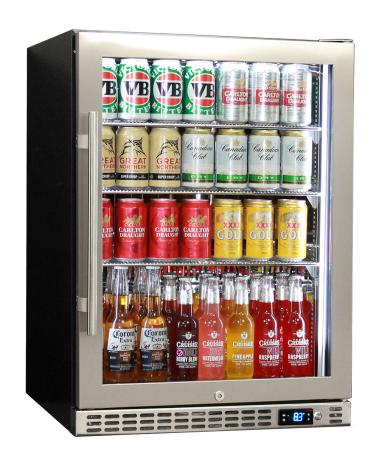

#### **QUICK INFO**

Quiet running under bench triple glazed heated glass door bar fridge that stops condensation. Unit has brand parts that include a quality German ECO Danfoss electronic controller and German EBM fans for reliable operation. \*Unit is right hinged (handle on left).

Switchable 'colour' LED light can be either blue or white, units have 3 x full 'soft' strips on sides and inner top for great lighting effect.

This unit is also available in black door frame and grill (Model SK156-B), solid door version Model Sk156-SD and left-hinged Model SK156L-HD.

## **SPECIFICATIONS**

Capacity (litres) 140
Holds (cans) 144
Noise Level 43

Consumption 1.81Kwh/24Hrs Unit dimensions (WxDxH) 595 x 586 x 840

Lockable Yes
Gross weight 46 kg

<sup>\*\*</sup>For more information about this product please call us or visit our website.