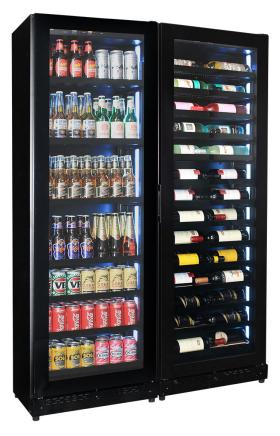

## MODEL: SK168-Combo

## QUICK INFO

Classy upright quiet running beer and wine fridge combination designed especially with a shallow depth for areas where space is a premium. Unit is front venting and designed to be free-standing OR built into a cavity; it comes with special brackets to attach to the wall for stability. Both beer and wine zones are 1-18°C.

It has the highest quality inverter-driven EMBRACO brand compressor that is excellent for low energy usage when cooling and the 'dimable' 5 x LED light colour choices of white, red, orange, blue or green make a great feature.