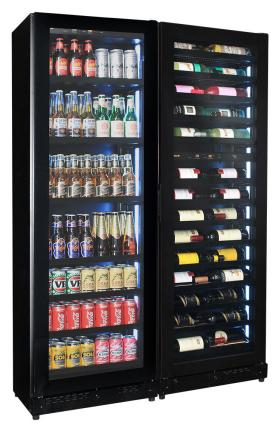

## MODEL: SK168-Combo3

## QUICK INFO

Classy upright quiet running 3 zone beer and wine fridge combination designed especially with a shallow depth for areas where space is a premium. Unit is front venting and design to be free-standing OR built into a cavity, it comes with special brackets to attach to the wall for stability. Top zone 5-15°C and bottom zone 7-18°C, and beer zone 1-18°C.

It has the highest quality inverter driven EMBRACO brand compressor that is excellent for low energy usage when cooling and the 'dimmable' 5 x LED light colour choices of white, red, orange, blue or green make a great feature.