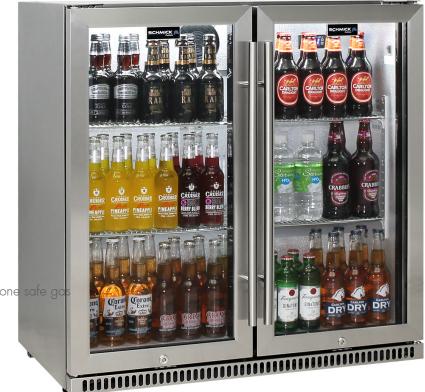

## **QUICK INFO**

\*\*You will hear these running - units are noisy with bigger cooling system for alfresco\*\*

Schmick heated glass 2 Door Alfresco Outdoor Bar Fridge - Triple glazed and has heated glass to stop condensation, has lock, adjustable shelving, white LED lights and a superb finish, a great seller now at a at a great price. \*Blue LED lights available in options.

Effective cooling operation in high ambient temperatures, quick pull down saves \$\$, also suits indoor entertaining areas as well as alfresco.

The heated glass door has switch allowing you to turn it off if humidity is not high, saving dollars,