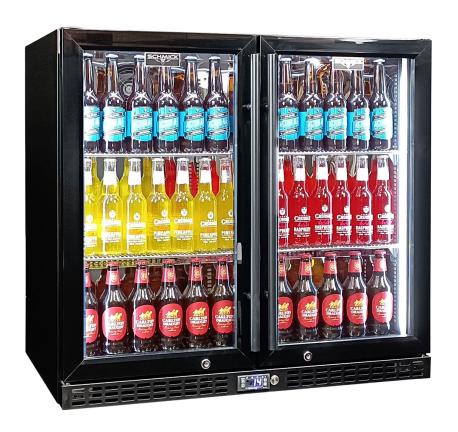

## **QUICK INFO**

Quality low energy quiet running 2 door glass front black bar fridge with special heated glass, polished stainless interior, blue/white led lighting, locks and quality parts. Designed to be reliable and functional the Schmick range is now our most popular seller.

The Schmick SK246-B-HD makes a great edition to any entertaining area including hospitality venues, a great feature is the heated glass that virtually stops condensation in area's with high humidity.

#### PARTS AND ENERGY INFO

- 12Volt Fans
- Cyclopentane foaming
- German EBM Fans
- LED lighting
- LOW E glass
- R600 100% ozone safe gas
- Schmick ECO Controller
- Switchable On/Off Heated Glass
- Triple Glazing
- Schmick ECO Controller
- Schmick OWL Quiet Inner Fans
- Meanwell Transformer From Taiwan