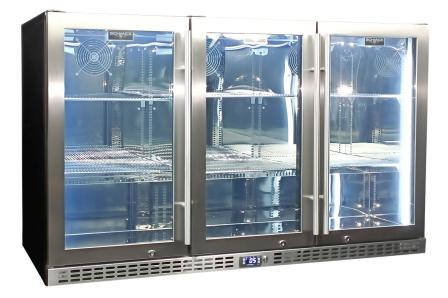

# MODEL: SK386-HD

## QUICK INFO

Quality low energy quiet running 3 door glass front stainless steel bar fridge with heated glass to stop condensation in extreme humidity, polished stainless interior, blue/white led lighting, locks, self closing doors and quality parts. Designed to be reliable and functional the Schmick range is now our most popular.

The Schmick SK386-HD makes a great edition to any entertaining area, man cave, theater room and any hospitality venues.