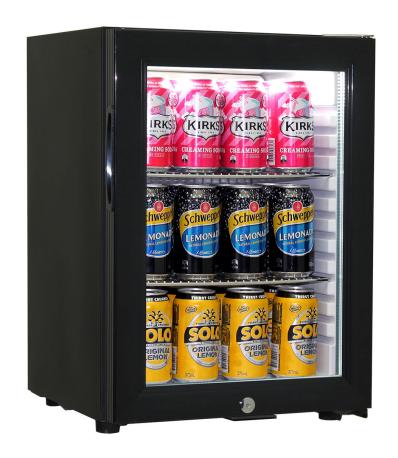

## **QUICK INFO**

Quiet running glass door mini bar fridge has low energy consumption and a special 'shallow' depth design for area's where space is a premium . Developed for use in accommodation venues and applications where you want quick chilling, cold drinks and low noise.

Unit has interior led light that comes ON when door opens, triple glazed LOW E Glass door with lock and has plenty of shelf adjustments. Inner silent fan cools unit quick saving energy.

Unit is also available in glass door model SK40-SS (Stainless Steel Door Frame) and SK40-SD (Solid Door).

## **SPECIFICATIONS**

Capacity (litres) 26
Holds (cans) 32
Noise Level 37

Consumption 0.67Kwh/24Hrs Unit dimensions (WxDxH) 395 x 406 x 550

Lockable Yes
Gross weight 16 kg

 $<sup>\</sup>ensuremath{^{*}}\xspace^*\xspace$  Specifications and price of this product may change at any time