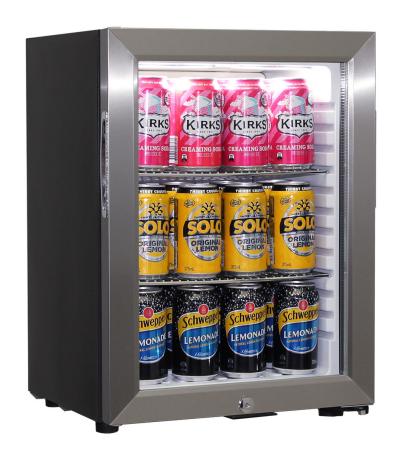

## **QUICK INFO**

Quiet running glass door mini bar fridge has low energy consumption and a special 'shallow' depth design for area's where space is a premium . Developed for use in accommodation venues and applications where you want quick chilling, cold drinks and low noise.

Unit has interior led light that comes ON when door opens, triple glazed door with lock and has plenty of shelf adjustments. Inner silent fan cools unit quick saving energy.

Unit is also available in glass door with black frame, model SK40-B (Black Door Frame) and SK40-SD (Solid Door).

## **SPECIFICATIONS**

Capacity (litres) 26
Holds (cans) 32
Noise Level 37

Consumption 0.67Kwh/24Hrs Unit dimensions (WxDxH) 395 x 406 x 550

Lockable Yes
Gross weight 20 kg

<sup>\*\*</sup>For more information about this product please call us or visit our website.