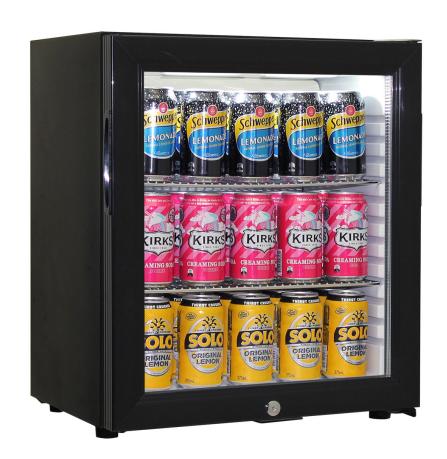

## **QUICK INFO**

Quiet running glass door mini bar fridge has low energy consumption and a special 'shallow' depth design for area's where space is a premium . Developed for use in accommodation venues and applications where you want quick chilling, cold drinks and low noise.

Unit has interior led light that comes ON when door opens, triple glazed LOW E Glass door with lock and has plenty of shelf adjustments. Inner silent fan cools unit quick saving energy.

Unit is also available in glass door with stainless steel frame, model SK55-SS (Stainless Steel Door Frame) and SK55-SD (Solid Door).

## **SPECIFICATIONS**

Capacity (litres) 38
Holds (cans) 40
Noise Level 37

Consumption 0.71Kwh/24Hrs Unit dimensions (WxDxH) 480 x 406 x 560

Lockable Yes
Gross weight 23 kg

 $<sup>\</sup>ensuremath{^{*}}\xspace^*\xspace$  Specifications and price of this product may change at any time