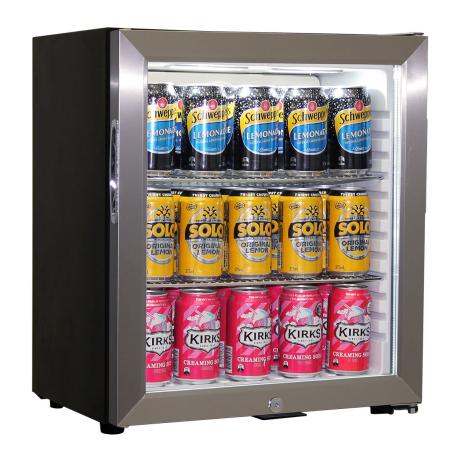

#### **QUICK INFO**

Quiet running glass door mini bar fridge has low energy consumption and a special 'shallow' depth design for area's where space is a premium . Developed for use in accommodation venues and applications where you want quick chilling, cold drinks and low noise.

Unit has interior led light that comes ON when door opens, triple glazed LOW E Glass door with lock and has plenty of shelf adjustments. Inner silent fan cools unit quick saving energy.

Unit is also available in glass door with black frame, model SK55-B (Black Door Frame) and SK55-SD (Solid Door).

## **SPECIFICATIONS**

Capacity (litres) 38
Holds (cans) 40
Noise Level 37

Consumption 0.71Kwh/24Hrs Unit dimensions (WxDxH) 480 x 406 x 560

Lockable Yes
Gross weight 27 kg

 $<sup>\</sup>ensuremath{^{\star\star}}\ensuremath{^{\mathrm{Specifications}}}$  and price of this product may change at any time