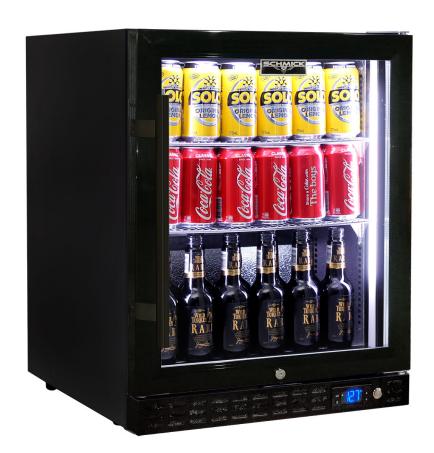

## **QUICK INFO**

\*\*On Special As Some Unit's Have Paint Imperfections On Body, Need A Close Eye To Notice - Full Warranty Applies\*\*

Quiet running black under bench front venting glass door fridge with special 'low height' design. Unit has triple glazed LOW E glass to prevent condensation, the door is reversible with lock and brand parts include a quality German Danfoss electronic controller for reliable operation.

Switchable 'colour' LED light can be either blue or white, units have 3 x full 'soft' strips on sides and inner top for great lighting effect.

## **SPECIFICATIONS**

Capacity (litres) 77
Holds (cans) 96
Noise Level 43
Consumption 0.8

Consumption 0.83Kwh/24Hrs Unit dimensions (WxDxH) 495 x 570 x 650

Lockable Yes
Gross weight 34 kg

 $<sup>\</sup>ensuremath{^{*}}\xspace^*\xspace$  Specifications and price of this product may change at any time