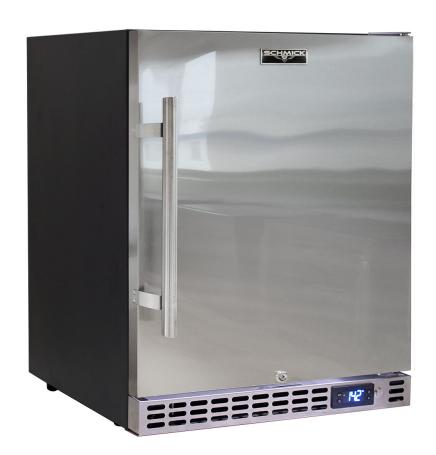

## MODEL: SK86-SD

## **QUICK INFO**

Quiet running under bench front venting solid door fridge with special 'low height' design. The door is reversible with lock and brand parts include a quality German Danfoss electronic controller for reliable operation.

Switchable 'colour' LED light can be either blue or white, units have 3 x full 'soft' strips on sides and inner top for great lighting effect.

This unit is also available in glass door options, black door frame and grill (Model SK86-B), and heated glass versions coming soon, SK86R-HD and SK86L-HD.

## **SPECIFICATIONS**

Capacity (litres) 77
Holds (cans) 96
Noise Level 43
Consumption 0.8

Consumption 0.83Kwh/24Hrs Unit dimensions (WxDxH)  $495 \times 570 \times 650$ 

Lockable Yes
Gross weight 34 kg

 $<sup>\</sup>ensuremath{^{*}}\xspace^*\xspace$  Specifications and price of this product may change at any time