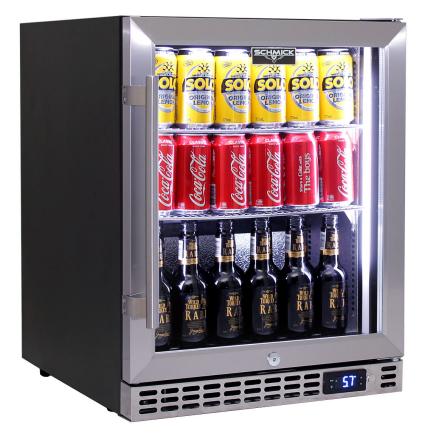

## QUICK INFO

Quiet running under bench front venting glass door fridge with special 'low height' design. Unit has triple glazed LOW E glass to prevent condensation, the door is reversible with lock and brand parts include a quality German Danfoss electronic controller for reliable operation.

Switchable 'colour' LED light can be either blue or white, units have 3 x full 'soft' strips on sides and inner top for great lighting effect.

This unit is also available in black door frame and grill (Model SK86-B), and heated glass versions coming soon, SK86R-HD and SK86L-HD.