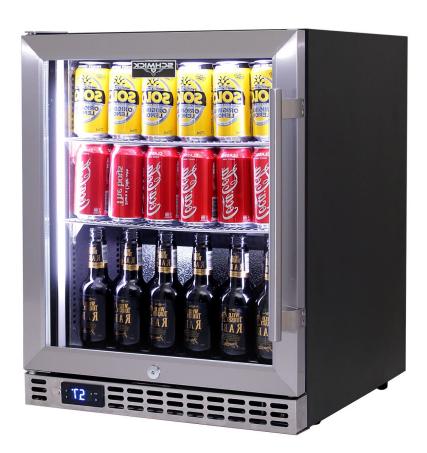

## QUICK INFO

\*\*Next Container Due In Mid May 2021\*\* -Quiet running under bench front venting glass door fridge with special 'low height' design. Unit has heated glass to stop condensation, door is left hinged with lock, brand parts include a quality German Danfoss electronic controller for reliable operation.

Switchable 'colour' LED light can be either blue or white, units have 3 x full 'soft' strips on sides and inner top for great lighting effect.

This unit is also available in black door frame and grill (Model SK86-B), and triple glazed LOW E Glass version (Model SK86-SS).