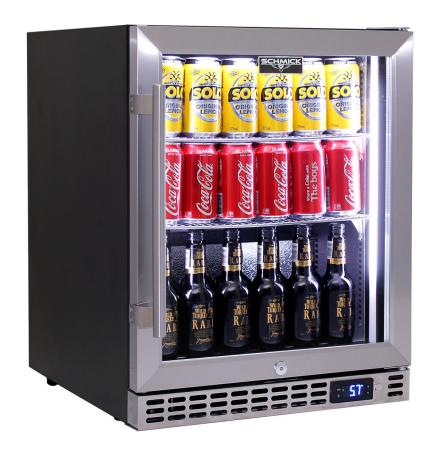

## **QUICK INFO**

\*\*Next Container Due In Mid May 2021 \*\* - Quiet running under bench front venting glass door fridge with special 'low height' design. Unit has heated glass to stop condensation, door is right hinged with lock, brand parts include a quality German Danfoss electronic controller for reliable operation.

Switchable 'colour' LED light can be either blue or white, units have 3 x full 'soft' strips on sides and inner top for great lighting effect.

This unit is also available in black door frame and grill (Model SK86-B), and triple glazed LOW E Glass version (Model SK86-SS).

## **SPECIFICATIONS**

Capacity (litres) 77
Holds (cans) 96
Noise Level 43
Consumption 0.8

Consumption 0.83Kwh/24Hrs Unit dimensions (WxDxH) 495 x 570 x 650

Lockable Yes
Gross weight 34 kg

<sup>\*\*</sup>Specifications and price of this product may change at any time