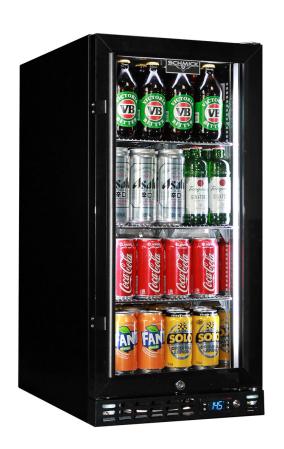

## **QUICK INFO**

Quiet running low energy under bench front venting black glass door bar fridge. Unit has triple glazed LOW E glass to prevent condensation, the door is reversible with lock and brand parts include a quality German Danfoss electronic controller and German EBM fans for reliable operation.

## **SPECIFICATIONS**

Capacity (litres) 101
Holds (cans) 96
Noise Level 43

Consumption 1.18Kwh/24Hrs Unit dimensions (WxDxH) 395 x 586 x 840

Lockable Yes
Gross weight 39 kg

<sup>\*\*</sup>For more information about this product please call us or visit our website.