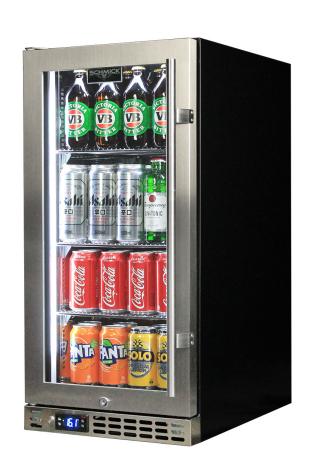

## SK92L-HD

#### **QUICK INFO**

Quiet running low energy under bench front venting stainless glass door bar fridge. Unit has heated glass to stop condensation, stylish black door with lock, strong adjustable chromed shelving and the brand name parts include a quality German Danfoss electronic controller and German EBM fans for reliable operation.

Switchable 'colour' LED light can be either blue or white, units have 3 x full 'soft' strips on sides and inner top for great lighting effect.

This unit is also available in black door frame and grill (Model SK92-B) with LOW E glass, solid stainless door (Model SK92-SD), and the heated glass S/S version also comes in right hinged