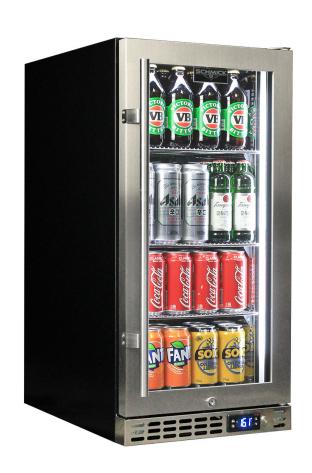

#### **QUICK INFO**

Quiet running low energy under bench front venting stainless glass door bar fridge. Unit has heated glass to stop condensation, stylish black door with lock, strong adjustable chromed shelving and the brand name parts include a quality German Danfoss electronic controller and German EBM fans for reliable operation.

Switchable 'colour' LED light can be either blue or white, units have 3 x full 'soft' strips on sides and inner top for great lighting effect.

This unit is also available in black door frame and grill (Model SK92-B) with LOW E glass, solid stainless door (Model SK92-SD), and the heated glass S/S version also comes in right hinged