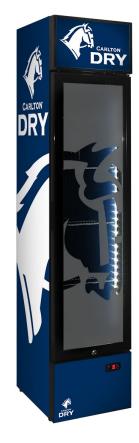

## QUICK INFO

Upright 160 litre Carlton Dry skinny glass door bar fridge with plenty of shelf adjustments, triple glazed LOW E glass, lock and brand name parts.

Great entertaining room fridge as you can place anywhere maximizing room. Check all the other CUB beer brand designs in Branding section.