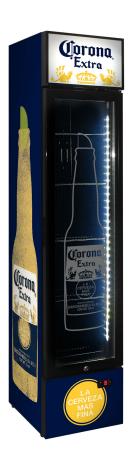

#### **QUICK INFO**

Upright 160 litre Corona Beer branded skinny glass door bar fridge with plenty of shelf adjustments, triple glazed LOW E glass, lock and brand name parts.

Great entertaining room fridge as you can place anywhere maximizing room. Check all the other CUB beer brand designs in Branding section.

## **SPECIFICATIONS**

Capacity (litres) 160
Holds (cans) 150
Noise Level 43

Consumption 2.10Kwh/24Hrs Unit dimensions (WxDxH) 390 x 475 x 1880

Lockable Yes Gross weight 60 kg

<sup>\*\*</sup>Specifications and price of this product may change at any time