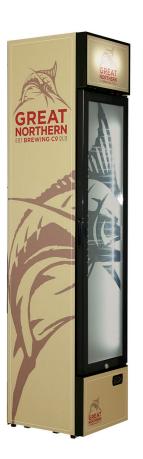

#### **QUICK INFO**

Upright 160 litre Great Northern skinny glass door bar fridge with plenty of shelf adjustments, triple glazed LOW E glass, lock and brand name parts.

Great entertaining room fridge as you can place anywhere maximizing room. Check all the other CUB beer brand designs in Branding section.

# **SPECIFICATIONS**

Capacity (litres) 160
Holds (cans) 150
Noise Level 43

Consumption 2.10Kwh/24Hrs Unit dimensions (WxDxH) 390  $\times$  475  $\times$  1880

Lockable Yes
Gross weight 60 kg

<sup>\*\*</sup>Specifications and price of this product may change at any time