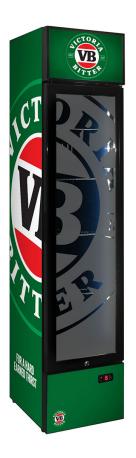

#### **QUICK INFO**

Upright 160 litre VB skinny glass door bar fridge with plenty of shelf adjustments, triple glazed LOW E glass, lock and brand name parts.

Great entertaining room fridge as you can place anywhere maximizing room. Check all the other CUB beer brand designs in Branding section.

## **SPECIFICATIONS**

Capacity (litres) 160 Holds (cans) 150 Noise Level 43

Consumption 2.10Kwh/24Hrs Unit dimensions (WxDxH) 390 x 475 x 1880

Lockable Yes
Gross weight 60 kg

<sup>\*\*</sup>Specifications and price of this product may change at any time