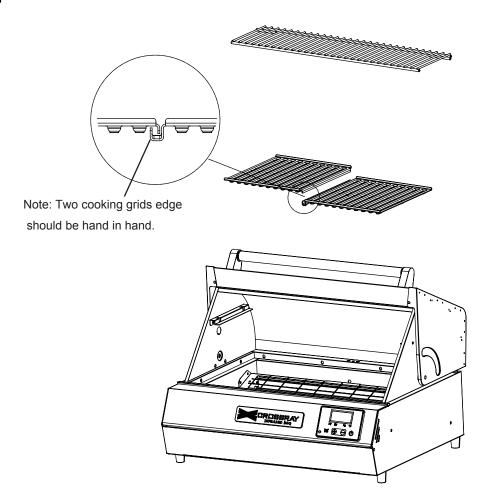

#### **CLEANING THE COOKING GRID**

Before initial use and periodically after, wash the cooking grid in a mild soap and warm water solution. You can use a wash cloth or vegetable brush to clean your cooking grid. Dry the cooking grid thoroughly before reinstalling back in the grill.

#### **CLEANING THE COOKING GRID**

Grease can build up on the inside of the Grill. Visually inspect the inside of the Grill before each Use. Unplug the unit and remove the cooking grid. Wipe the inside of the grill clean with hot soapy water and a soft cloth. Be careful not to damage the elements.