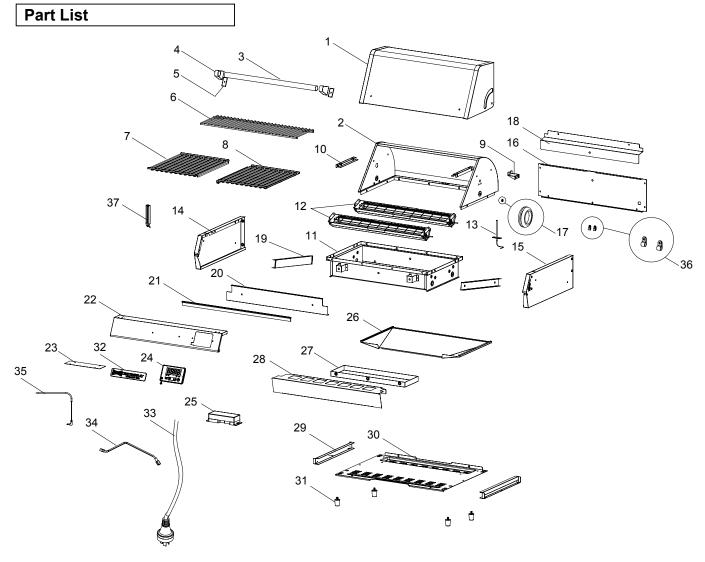

## PARTS LIST AND DIAGRAM

| 1         Lid Assembly         PD01010053         1           2         Grill Bowl, Rear Upper         PD04010073         1           3         Lid Handle         PD02010065         1           4         Lid Handle Seat         PD02010077         2           5         Lid Handle Seat Pad         P06802014G         2           6         Warming Rack         PD07010021         1           7         Cooking Grid         P01609002H         1           8         Cooking Grid         P01609003H         1           9         Rotisserie Rod Bracket         P033280944         1           10         Warming Rack Bracket         P033280954         2           11         Grill Bowl         PD04020025         1           12         Lamp Assembly         2         PD05020010         2           12         Lamp Assembly         2         PD05020030         2           13         Grill Temperture Probe         P05385002B         1           14         Grill Bowl Panel, Left         PD04010085         1           15         Grill Bowl Panel, Rear         PD04010095         1           16         Grill Bowl Panel, Rear         P05518115K </th <th>KEY</th> <th colspan="2">/ DESCRIPTION</th> <th>PART#</th> <th>QTY</th> | KEY   | / DESCRIPTION                |        | PART#      | QTY |
|--------------------------------------------------------------------------------------------------------------------------------------------------------------------------------------------------------------------------------------------------------------------------------------------------------------------------------------------------------------------------------------------------------------------------------------------------------------------------------------------------------------------------------------------------------------------------------------------------------------------------------------------------------------------------------------------------------------------------------------------------------------------------------------------------------------------------------------------------------------------------------------------------------------------------------------------------------------------------------------------------------------------------------------------------------------------------------------------------------------------------------------------------------------------------------------------------------------------------------------------------------------------|-------|------------------------------|--------|------------|-----|
| 3         Lid Handle         PD02010065         1           4         Lid Handle Seat         PD02010077         2           5         Lid Handle Seat Pad         P06802014G         2           6         Warming Rack         PD07010021         1           7         Cooking Grid         P01609002H         1           8         Cooking Grid         P01609003H         1           9         Rotisserie Rod Bracket         P033280944         1           10         Warming Rack Bracket         P033280954         2           11         Grill Bowl         PD04020025         1           12         Lamp Assembly         - 240v         PD05020010         2           12         Lamp Assembly         - 220v         PD05020030         2           13         Grill Temperture Probe         P05385002B         1           14         Grill Bowl Panel, Left         PD04010085         1           15         Grill Bowl Panel, Right         PD04010095         1           16         Grill Bowl Panel, Rear         PD04010105         1           17         Protective Pad         P05518115K         2                                                                                                                                  | 1     | Lid Assembly                 |        | PD01010053 | 1   |
| 4 Lid Handle Seat PD02010077 2  5 Lid Handle Seat Pad P06802014G 2  6 Warming Rack PD07010021 1  7 Cooking Grid P01609002H 1  8 Cooking Grid P01609003H 1  9 Rotisserie Rod Bracket P033280944 1  10 Warming Rack Bracket P033280954 2  11 Grill Bowl PD04020025 1  12 Lamp Assembly - 240v PD05020010 2  13 Grill Temperture Probe P05385002B 1  14 Grill Bowl Panel, Left PD04010085 1  15 Grill Bowl Panel, Right PD04010095 1  16 Grill Bowl Panel, Rear PD04010105 1  17 Protective Pad P05518115K 2                                                                                                                                                                                                                                                                                                                                                                                                                                                                                                                                                                                                                                                                                                                                                          | 2     | Grill Bowl, Rear Up          | oper   | PD04010073 | 1   |
| 5         Lid Handle Seat Pad         P06802014G         2           6         Warming Rack         PD07010021         1           7         Cooking Grid         P01609002H         1           8         Cooking Grid         P01609003H         1           9         Rotisserie Rod Bracket         P033280944         1           10         Warming Rack Bracket         P033280954         2           11         Grill Bowl         PD04020025         1           12         Lamp Assembly         - 240v         PD05020010         2           12         Lamp Assembly         - 220v         PD05020030         2           13         Grill Temperture Probe         P05385002B         1           14         Grill Bowl Panel, Left         PD04010085         1           15         Grill Bowl Panel, Right         PD04010095         1           16         Grill Bowl Panel, Rear         PD04010105         1           17         Protective Pad         P05518115K         2                                                                                                                                                                                                                                                               | 3     | Lid Handle                   |        | PD02010065 | 1   |
| 6       Warming Rack       PD07010021       1         7       Cooking Grid       P01609002H       1         8       Cooking Grid       P01609003H       1         9       Rotisserie Rod Bracket       P033280944       1         10       Warming Rack Bracket       P033280954       2         11       Grill Bowl       PD04020025       1         12       Lamp Assembly       - 240v       PD05020010       2         12       Lamp Assembly       - 220v       PD05020030       2         13       Grill Temperture Probe       P05385002B       1         14       Grill Bowl Panel, Left       PD04010085       1         15       Grill Bowl Panel, Right       PD04010095       1         16       Grill Bowl Panel, Rear       PD04010105       1         17       Protective Pad       P05518115K       2                                                                                                                                                                                                                                                                                                                                                                                                                                              | 4     | Lid Handle Seat              |        | PD02010077 | 2   |
| 7         Cooking Grid         P01609002H         1           8         Cooking Grid         P01609003H         1           9         Rotisserie Rod Bracket         P033280944         1           10         Warming Rack Bracket         P033280954         2           11         Grill Bowl         PD04020025         1           12         Lamp Assembly         - 240v         PD05020010         2           12         Lamp Assembly         - 220v         PD05020030         2           13         Grill Temperture Probe         P05385002B         1           14         Grill Bowl Panel, Left         PD04010085         1           15         Grill Bowl Panel, Right         PD04010095         1           16         Grill Bowl Panel, Rear         PD04010105         1           17         Protective Pad         P05518115K         2                                                                                                                                                                                                                                                                                                                                                                                                  | 5     | Lid Handle Seat P            | ad     | P06802014G | 2   |
| 8         Cooking Grid         P01609003H         1           9         Rotisserie Rod Bracket         P033280944         1           10         Warming Rack Bracket         P033280954         2           11         Grill Bowl         PD04020025         1           12         Lamp Assembly         - 240v         PD05020010         2           12         Lamp Assembly         - 220v         PD05020030         2           13         Grill Temperture Probe         P05385002B         1           14         Grill Bowl Panel, Left         PD04010085         1           15         Grill Bowl Panel, Right         PD04010095         1           16         Grill Bowl Panel, Rear         PD04010105         1           17         Protective Pad         P05518115K         2                                                                                                                                                                                                                                                                                                                                                                                                                                                                | 6     | Warming Rack                 |        | PD07010021 | 1   |
| 9 Rotisserie Rod Bracket P033280944 1 10 Warming Rack Bracket P033280954 2 11 Grill Bowl PD04020025 1  12 Lamp Assembly - 240v PD05020010 2 13 Grill Temperture Probe P05385002B 1 14 Grill Bowl Panel, Left PD04010085 1 15 Grill Bowl Panel, Right PD04010095 1 16 Grill Bowl Panel, Rear PD04010105 1 17 Protective Pad P05518115K 2                                                                                                                                                                                                                                                                                                                                                                                                                                                                                                                                                                                                                                                                                                                                                                                                                                                                                                                            | 7     | Cooking Grid                 |        | P01609002H | 1   |
| 10         Warming Rack Bracket         P033280954         2           11         Grill Bowl         PD04020025         1           12         Lamp Assembly         - 240v         PD05020010         2           13         Grill Temperture Probe         P05385002B         1           14         Grill Bowl Panel, Left         PD04010085         1           15         Grill Bowl Panel, Right         PD04010095         1           16         Grill Bowl Panel, Rear         PD04010105         1           17         Protective Pad         P05518115K         2                                                                                                                                                                                                                                                                                                                                                                                                                                                                                                                                                                                                                                                                                     | 8     | Cooking Grid                 |        | P01609003H | 1   |
| 11         Grill Bowl         PD04020025         1           12         Lamp Assembly         - 240v         PD05020010         2           - 220v         PD05020030         2           13         Grill Temperture Probe         P05385002B         1           14         Grill Bowl Panel, Left         PD04010085         1           15         Grill Bowl Panel, Right         PD04010095         1           16         Grill Bowl Panel, Rear         PD04010105         1           17         Protective Pad         P05518115K         2                                                                                                                                                                                                                                                                                                                                                                                                                                                                                                                                                                                                                                                                                                              | 9     | Rotisserie Rod Bra           | acket  | P033280944 | 1   |
| 12       Lamp Assembly       - 240v       PD05020010       2         13       Grill Temperture Probe       P05385002B       1         14       Grill Bowl Panel, Left       PD04010085       1         15       Grill Bowl Panel, Right       PD04010095       1         16       Grill Bowl Panel, Rear       PD04010105       1         17       Protective Pad       P05518115K       2                                                                                                                                                                                                                                                                                                                                                                                                                                                                                                                                                                                                                                                                                                                                                                                                                                                                         | 10    | Warming Rack Bra             | acket  | P033280954 | 2   |
| 12       Lamp Assembly       - 220v       PD05020030       2         13       Grill Temperture Probe       P05385002B       1         14       Grill Bowl Panel, Left       PD04010085       1         15       Grill Bowl Panel, Right       PD04010095       1         16       Grill Bowl Panel, Rear       PD04010105       1         17       Protective Pad       P05518115K       2                                                                                                                                                                                                                                                                                                                                                                                                                                                                                                                                                                                                                                                                                                                                                                                                                                                                         | 11    | Grill Bowl                   |        | PD04020025 | 1   |
| - 220v     PD05020030       13     Grill Temperture Probe     P05385002B     1       14     Grill Bowl Panel, Left     PD04010085     1       15     Grill Bowl Panel, Right     PD04010095     1       16     Grill Bowl Panel, Rear     PD04010105     1       17     Protective Pad     P05518115K     2                                                                                                                                                                                                                                                                                                                                                                                                                                                                                                                                                                                                                                                                                                                                                                                                                                                                                                                                                        | 10    | 12 Lamp Assembly             |        | PD05020010 |     |
| 14       Grill Bowl Panel, Left       PD04010085       1         15       Grill Bowl Panel, Right       PD04010095       1         16       Grill Bowl Panel, Rear       PD04010105       1         17       Protective Pad       P05518115K       2                                                                                                                                                                                                                                                                                                                                                                                                                                                                                                                                                                                                                                                                                                                                                                                                                                                                                                                                                                                                               | 12 La |                              | - 220v | PD05020030 | 2   |
| 15       Grill Bowl Panel, Right       PD04010095       1         16       Grill Bowl Panel, Rear       PD04010105       1         17       Protective Pad       P05518115K       2                                                                                                                                                                                                                                                                                                                                                                                                                                                                                                                                                                                                                                                                                                                                                                                                                                                                                                                                                                                                                                                                                | 13    | Grill Temperture Probe       |        | P05385002B | 1   |
| 16         Grill Bowl Panel, Rear         PD04010105         1           17         Protective Pad         P05518115K         2                                                                                                                                                                                                                                                                                                                                                                                                                                                                                                                                                                                                                                                                                                                                                                                                                                                                                                                                                                                                                                                                                                                                    | 14    | Grill Bowl Panel, Left       |        | PD04010085 | 1   |
| 17 Protective Pad P05518115K 2                                                                                                                                                                                                                                                                                                                                                                                                                                                                                                                                                                                                                                                                                                                                                                                                                                                                                                                                                                                                                                                                                                                                                                                                                                     | 15    | Grill Bowl Panel, Right      |        | PD04010095 | 1   |
|                                                                                                                                                                                                                                                                                                                                                                                                                                                                                                                                                                                                                                                                                                                                                                                                                                                                                                                                                                                                                                                                                                                                                                                                                                                                    | 16    | Grill Bowl Panel, Rear       |        | PD04010105 | 1   |
| 18 Grill Bowl Heat Shield, Rear P06923010B 1                                                                                                                                                                                                                                                                                                                                                                                                                                                                                                                                                                                                                                                                                                                                                                                                                                                                                                                                                                                                                                                                                                                                                                                                                       | 17    | Protective Pad               |        | P05518115K | 2   |
|                                                                                                                                                                                                                                                                                                                                                                                                                                                                                                                                                                                                                                                                                                                                                                                                                                                                                                                                                                                                                                                                                                                                                                                                                                                                    | 18    | Grill Bowl Heat Shield, Rear |        | P06923010B | 1   |
| 19 Wires Cover P05377003G 2                                                                                                                                                                                                                                                                                                                                                                                                                                                                                                                                                                                                                                                                                                                                                                                                                                                                                                                                                                                                                                                                                                                                                                                                                                        | 19    | Wires Cover                  |        | P05377003G | 2   |

| KEY | DESCRIPTION               |            | PART#      | QTY |
|-----|---------------------------|------------|------------|-----|
| 20  | Grill Bowl Heat Shie      | eld, Front | P06923010B | 1   |
| 21  | Control Panel Strip       |            | P06804010G | 1   |
| 22  | Grill Panel, Front        |            | PD09010063 | 1   |
| 23  | Control Panel Cove        | r          | PD09010073 | 1   |
| 24  | Control Panel             |            | PD10010020 | 1   |
| 25  | Power Box                 |            | PD10010030 | 1   |
| 26  | Grease Tray               |            | P0271797C4 | 1   |
| 27  | Grease Receptacle         |            | P0270145D4 | 1   |
| 28  | Grease Receptacle         | Handle     | P02720212B | 1   |
| 29  | Grease Receptacle Bracket |            | P033190094 | 2   |
| 30  | Grill Panel, Bottom       |            | PD20010032 | 1   |
| 31  | Grill Leg                 |            | P05391024P | 4   |
| 32  | Name Plate                |            | P00403010D | 1   |
| 33  | Cord                      | -240v      | PD06010050 | 1   |
|     |                           | -220v      | PD06010080 |     |
| 34  | Connecting Wire           |            | PD06010040 | 1   |
| 35  | Meat Probe                |            | P05385004B | 1   |
| 36  | Cable Clip                |            | PD06020020 | 2   |
| 37  | Cooking Grid Hook         |            | P05709005B | 1   |
|     | Operator Manual           |            | P80196023A | 1   |
|     |                           |            |            |     |