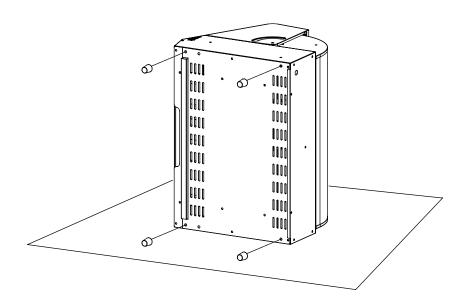

he appliance.
- Do not use damaged extension cords. Examine cord before using and replace if damaged. Do not abuse extension cord.
- Do not tug on the cord to disconnect it from appliance or power source.
- 5. Keep cord away from heat and sharp edges.
- 6. Keep connection to extension cord dry and off the ground.
- Never use more than one extension cord to plug appliance to power source.



CARBON FIBER LAMPS AND GRILL SURFACES MAY STILL BE HOT EVEN IF HEAT ON LAMP IS OFF.

CAUTION: Remove the grease tray before moving grill. Use caution when handling tray or serious injury may occur. Grease tray must be installed for grill operation.

MINIMUM CLEARANCES FROM COMBUSTIBLE MATERIALS MUST BE:

REAR – 200 mm SIDES – 250 mm





### **CARTON CONTENTS LIST**









## Assembly Instruciton

1



2





#### **TURNING ON**

Check the grease tray for any grease. If it has grease, remove the tray and clean with a warm soap and water solution. Reinstall the tray after it has been thoroughly cleaned and dried.

- 1. Plug grill into properly grounded outlet.
- 2. Press the power button for 2 sceonds to turn on the grill, and the light turns to green.
- 3. Press the pre-heat button to heat on the grill, the internal tempearture will rise to 500°F(250°C). or press "+","-" to adjust cooking temperature setting 100°C~300°C(212°F~572°F).
- 4. Open lid and place food on the cooking grid once preheating is finish.

#### **TURNING OFF**

- Press the power button for 2 seconds and its light turn to red, the display shown "HOT" while the grill internal temperature is higher than 50°C. After 30