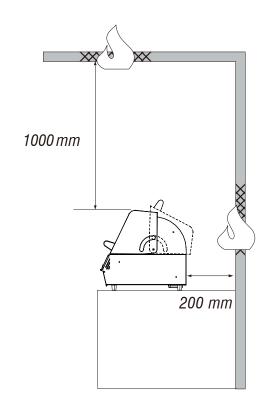

#### **WARNING:**

DO NOT USE THE BARBECUE NEAR COMBUSTIBLE MATERIALS

- Failure to comply with these instructions could result in a fire or explosion that could cause serious bodily injury, death or property damage.
- Keep a multi-purpose fire extinguisher readily accessible. In the event of a fire, unplug grill from outlet. Never use water to put out a fire in this or any other electrical appliance.
- This grill is not intended to be installed in or on recreational vehicles and/or boats.
- Never line the bottom of the grill housing with charcoal, aluminium foil, sand or any substance that will restrict the flow of grease into the grease tray.
- Before each use of your grill pull out the grease tray and remove all grease and food debris to prevent grease fire hazard.
- Use your grill at least 250 mm away from any wall or surface. Use your grill at least 600 mm away from combustible objects that can melt or catch fire (such as vinyl or wood siding, fences and overhangs) or sources of ignition including pilot lights on water heaters and live electrical appliances.

MINIMUM CLEARANCES FROM COMBUSTIBLE MATERIALS MUST BE:

REAR – 200 mm SIDES – 250 mm