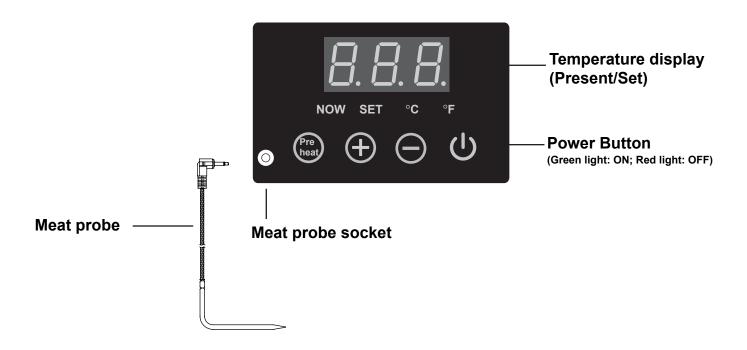

- 1. Plug grill into properly grounded outlet.
- 2. Press the power button for 2 sceonds to turn on the grill, and the light turns to green.
- 3. Press the pre-heat button to heat on the grill, the internal tempearture will rise to 500°F(250°C). or press "+","-" to adjust cooking temperature setting 100°C~300°C(212°F~572°F).
- 4. Open lid and place food on the cooking grid once preheating is finish.

#### **TURNING OFF**

- Press the power button for 2 seconds and its light turn to red, the display shown "HOT" while the grill internal temperature is higher than 50°C. After 30 seconds all button light and display turn off if the grill internal temperature is lower 50°C.
- Press power button to awake the grill.

#### Pre-heat mode:

Temperature set 250°C(500°F), and "beep" 2 times when the temperature is reach. (Press "Pre heat" 3 seconds to switch°C/°F)

· Grill mode:

Press "+" or "-" to set the grill temperature, Temperature range 100~300°C(212~572°F).

- Grill with meat probe mode:
  - 1. Plug the meat probe into the display, it turns to meat probe mode, starting temperature 100°C, set temperature 45°C~100°C.
  - 2. when the setting temperature is reach, the display shown "RES" after 3 times "beep" sound, and turns off the grill.

NOW — Present Temperature

SET — Setting Temperature