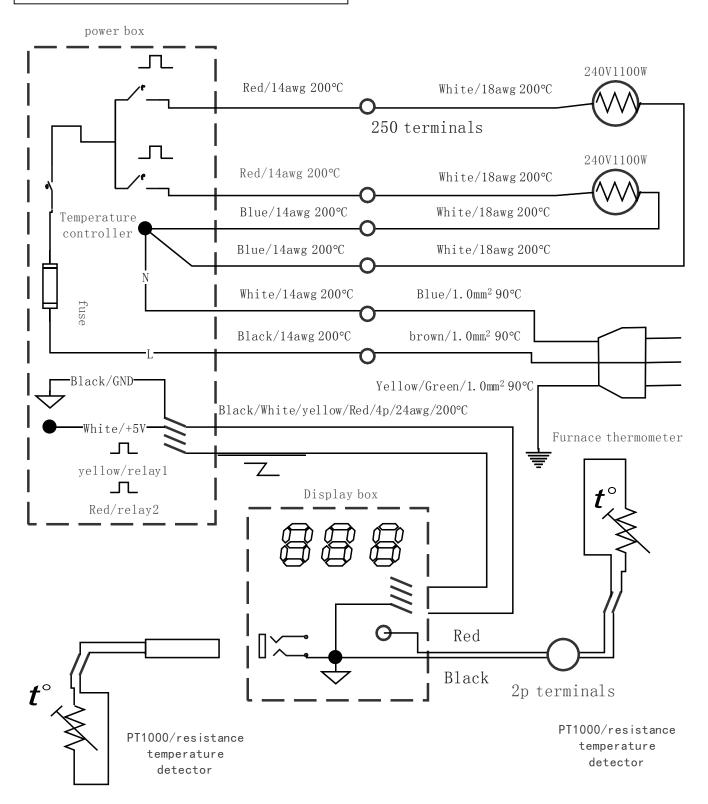

## AMBIENT CONDITIONS

Grilling in a colder climate or at a higher altitude will extend your cooking time. Sustained wind will lower the grill's internal temperature. Place grill so wind blows against the front of the grill.

# IF YOU HAVE EXCESSIVE FLARE-UPS WHEN COOKING:

- The fats and juices dripping from grilled food can cause flareups. To minimise flare-ups try the following:
  - · Trim excess fat from meat before grilling.
  - · Consider choosing leaner cuts of meat for cooking
- 2. Grease and food build up inside your grill and grease tray.
  - Be sure your grill is turned off, unplugged, and completely cool. Follow the Cleaning and Maintenance steps found in this manual to clean the Cooking Grid, grease Tray, and inside of bowl and lid.

#### **SPECIFICATION AND WIRING DIAGRAM**



Meat Thermometer

## PARTS LIST AND DIAGRAM



| 1         Lid Assembly         PD01010053         1           2         Grill Bowl, Rear Upper         PD04010073         1           3         Lid Handle         PD02010065         1           4         Lid Handle Seat         PD02010077         2           5         Lid Handle Seat Pad         P06802014G         2           6         Warming Rack         PD07010021         1           7         Cooking Grid         P01609002H         1           8         Cooking Grid         P01609003H         1           9         Rotisserie Rod Bracket         P033280944         1           10         Warming Rack Bracket         P033280954         2           11         Grill Bowl         PD04020025         1           12         Lamp Assembly