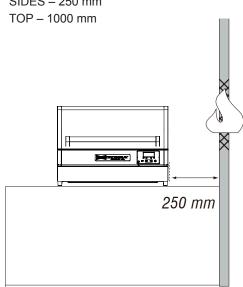

#### **WARNING:**

DO NOT USE THE BARBECUE NEAR COMBUSTIBLE MATERIALS

- Failure to comply with these instructions could result in a fire or explosion that could cause serious bodily injury, death or property damage.
- Keep a multi-purpose fire extinguisher readily accessible. In the event of a fire, unplug grill from outlet. Never use water to put out a fire in this or any other electrical appliance.
- This grill is not intended to be installed in or on recreational vehicles and/or boats.
- Never line the bottom of the grill housing with charcoal, aluminium foil, sand or any substance that will restrict the flow of grease into the grease tray.
- Before each use of your grill pull out the grease tray and remove all grease and food debris to prevent grease fire hazard.
- Use your grill at least 250 mm away from any wall or surface. Use your grill at least 600 mm away from combustible objects that can melt or catch fire (such as vinyl or wood siding, fences and overhangs) or sources of ignition including pilot lights on water heaters and live electrical appliances.

MINIMUM CLEARANCES FROM COMBUSTIBLE MATERIALS MUST BE:

REAR – 200 mm SIDES – 250 mm